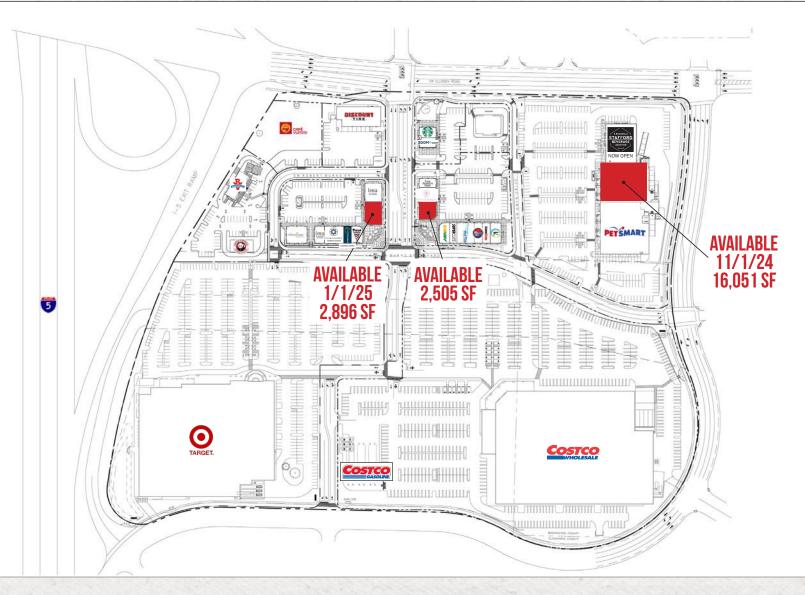

#### SITE PLAN

Ashley Heichelbech 503.490.7212 | ashley@cra-nw.com 503.274.0211 www.cra-nw.com

N

#### AVAILABLE SPACE

25700 SW Argyle Ave, Suite F • 2,505 SF

25699 SW Argyle Ave, Suite F

• 2,896 SF (Available 1/1/2025)

8315 SW Jack Burns Blvd C

• 16,051 SF (Available 11/1/2024)

PLEASE DO NOT DISTURB CURRENT TENANTS