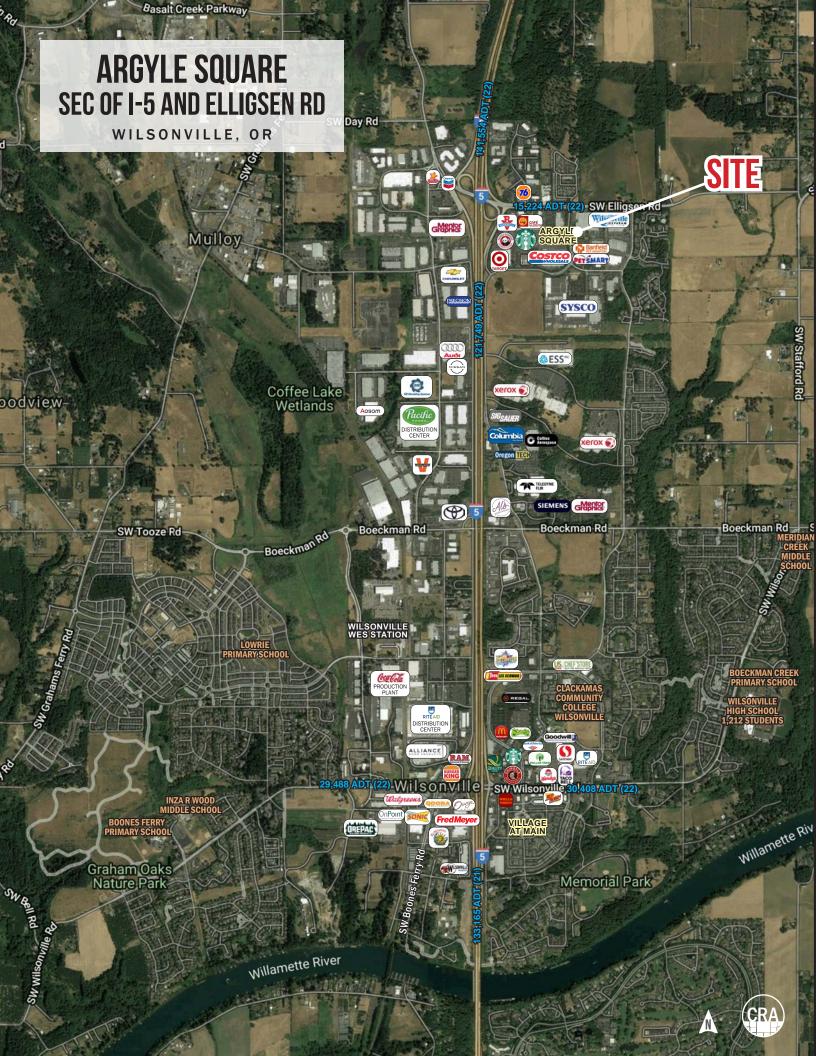

# **ARGYLE SQUARE** SEC OF I-5 AND ELLIGSEN RD

WILSONVILLE, OR

## TRAFFIC COUNTS

Elligsen Rd – 15,224 ADT ('22) Interstate 5 – 141,554 ADT ('22)

Ashley Heichelbech 503.490.7212 | ashley@cra-nw.com 503.274.0211 www.cra-nw.com